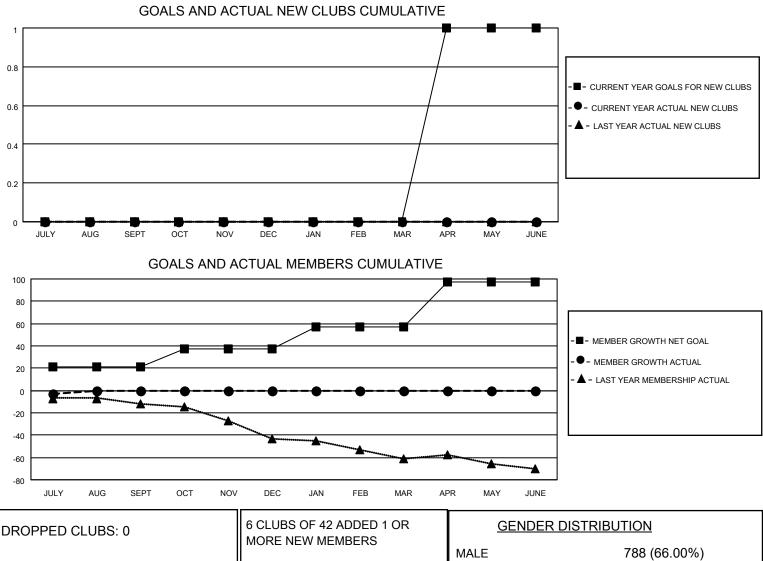

## LOCATION NEW ZEALAND

District 202 F

Results as of: 7/31/2022

|               | Club          | S           |               | Members       |                       |                         |                                                    |
|---------------|---------------|-------------|---------------|---------------|-----------------------|-------------------------|----------------------------------------------------|
|               | RESULTS FOR   | R 2022-2023 |               |               | RESULTS F             | OR 2022-2023            |                                                    |
| QUARTER       | NEW CLUB GOAL | NEW CLUBS   | DROPPED CLUBS | QUARTER       | ER GROWTH NET<br>GOAL | MEMBER GROWTH<br>ACTUAL | DROPPED<br>MEMBERS ACTUAL<br>(including transfers) |
| JULY/AUG/SEPT | 0             | 0           | 0             | JULY/AUG/SEPT | 21                    | 7                       | 9                                                  |
| OCT/NOV/DEC   | 0             | 0           | 0             | OCT/NOV/DEC   | 16                    | 0                       | 0                                                  |
| JAN/FEB/MAR   | 0             | 0           | 0             | JAN/FEB/MAR   | 20                    | 0                       | 0                                                  |
| APR/MAY/JUNE  | 1             | 0           | 0             | APR/MAY/JUNE  | 40                    | 0                       | 0                                                  |

| DROPPED CLUBS: 0 | MORE NEW MEMBERS          | GENDER DISTRIBUTION             |    |
|------------------|---------------------------|---------------------------------|----|
|                  |                           | MALE 788 (66.00%)               |    |
|                  |                           | FEMALE 406 (34.00%              | )  |
| DROPPED MEMBERS  |                           | NON BINARY 0 (0.00%)            |    |
|                  |                           | PREFER NOT TO ANSWER 0 (0.00%)  |    |
| DECEASED 1       |                           |                                 |    |
| CLUB CANCELLED 0 | CLICK HERE FOR CUMULATIVE | TOTAL FAMILY UNIT MEMBERS       | 77 |
| OTHER 8          | MEMBERSHIP DATA           |                                 |    |
| TOTAL 9          |                           | FAMILY MEMBERS PAYING HALF DUES | 39 |
|                  |                           |                                 |    |